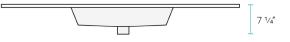

## Specifications:

- N.W: 63.0 lb.
- L: 49 <sup>3</sup>/<sub>16</sub>" x W: 22 <sup>1</sup>/<sub>4</sub>" x H: 7 <sup>1</sup>/<sub>4</sub>"
- Basin Depth: 5 1/8"