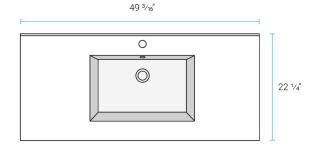

## Specifications:

- N.W: 63.0 lb.
- L: 49 <sup>3</sup>/<sub>16</sub>" x W: 22 <sup>1</sup>/<sub>4</sub>" x H: 7 <sup>1</sup>/<sub>4</sub>"
- Basin Depth: 5 1/8"